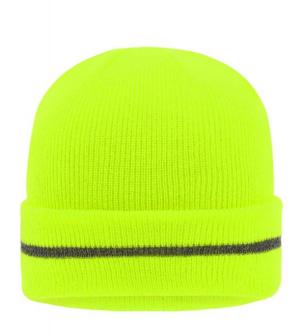

## **MB7141 Reflective Beanie**

Classic knitted beanie with a reflective stripe on the brim (without protective function/no PPE)

Twin-layer knitting

**Fabric:** Outer fabric: 100% polyacrylic

Country of origin: Volksrepublik China

### Available colours

bright-orange/silver (805M, 421EC)

bright-yellow/silver (809M, 421EC)